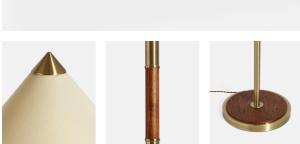

## Product details

'The Franco was based on a vintage design and features classic Mid-Century detailing. The contrast of materials - wood with brass - adds interest.' Daisy Bere. Soho House Design

- · Floor lamp with conical paper shade with brass tip
- · Inspired by Swedish early Mid-Century lighting design
- · Brass stem with wooden collar
- · Brass base with wooden plate
- $\cdot$  Inspired by the lamps on the Club floor at White City House

#### Details

Shade: D45 x H24 Base: D26 x H118

Materials: Faux silk/Metal/Ash Wood Bulb Type: EDISON SCREW, E27 60W MAX

Number of Bulbs Required: 1

Self Assembly: Yes Adjustable: No Dimmable: Yes

Electrician Required? No