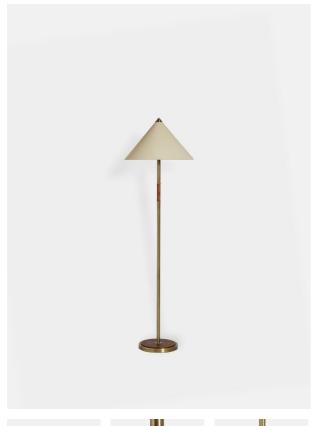

# Franco Shade Floor Lamp

£295 Regular

£251 Membership

## Product details

'The Franco was based on a vintage design and features classic Mid-Century detailing. The contrast of materials - wood with brass - adds interest.' Daisy Bere. Soho House Design

- · Floor lamp with conical paper shade with brass tip
- · Inspired by Swedish early Mid-Century lighting design
- · Brass stem with wooden collar
- · Brass base with wooden plate
- $\cdot$  Inspired by the lamps on the Club floor at White City House

#### **Dimensions**

Product dimensions: H150 x W50 x D45cm / H59.1 x W19.7 x D17.7"

Product weight: 4.56kg / 10.1lbs

#### Details

Shade: D45 x H24 Base: D26 x H118

Materials: Faux silk/Metal/Ash Wood Bulb Type: EDISON SCREW, E27 60W MAX

Number of Bulbs Required: 1

Self Assembly: Yes Adjustable: No Dimmable: Yes

Electrician Required? No