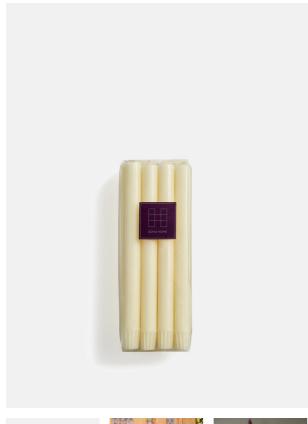

# Ivory Dinner Candles, Set Of Twelve

£37 Regular

£31 Membership

#### Product details

- $\cdot$  Set of twelve tapered dinner candles in ivory
- · Made in England
- · Mineral wax is drip free and creates a soft light and minimal smoke
- · 12 hour burn time
- · Use with our brass candlestick or five-arm candelabra
- · As seen throughout the Houses

### **Dimensions**

Product dimensions: H26 x W9 x D7cm / H10.2 x W3.5 x D2.8"

Product weight: 0.98kg / 2.2lbs