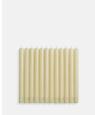

#### Product details

- $\cdot$  Set of twelve tapered dinner candles in ivory
- · Made in England
- · Mineral wax is drip free and creates a soft light and minimal smoke
- · 12 hour burn time
- · Use with our brass candlestick or five-arm candelabra
- · As seen throughout the Houses

### **Dimensions**

Product dimensions: H26 x W9 x D7cm / H10.2 x W3.5 x D2.8"

Product weight: 0.98kg / 2.2lbs