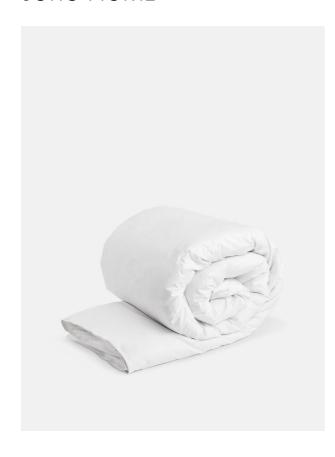

### Product details

- · Allergy sensitive microdown duvet
- · Soft, warm and lightweight with the drape of a feather filled duvet
- · Suitable for all seasons
- · 300 thread count cotton casing
- · Bafflebox construction, satin piping and corner loops
- · Made in Brooklyn
- · Used in the bedrooms in our US Houses