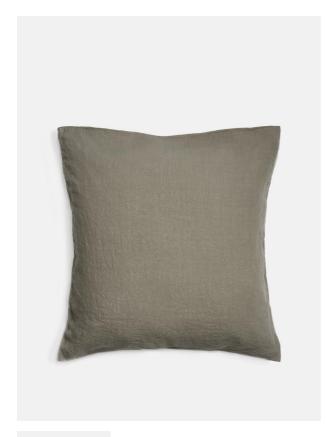

# Luna Linen Pillowcase, Charcoal, Square

£40 Regular

£34 Membership

#### Product details

The Luna linen pillowcase is crafted from 100% natural flax-fibre linen grown in Europe and woven just outside of Porto. Once individually cut and sewn, each piece goes through a laundry process, which involves dyeing and stonewashing the linen to create a soft, unique and relaxed drape. Our Luna range is breathable and durable, making it ideal for a great night's sleep.

- · 100% flax-fibre linen pillowcase
- · 200gsm
- · Grown in Europe
- · Woven in Portugal
- · Breathable and durable
- · Iron linen after washing to maintain its shape