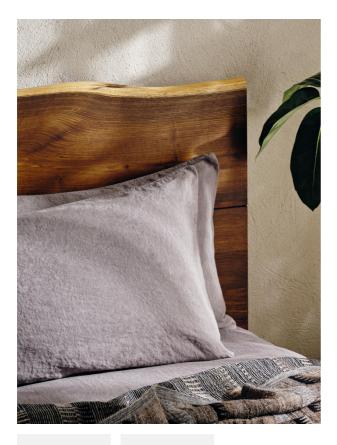

## Product details

The Luna linen pillowcase is crafted from 100% natural flax-fibre linen grown in Europe and woven just outside of Porto. Once individually cut and sewn, each piece goes through a laundry process, which involves dyeing and stonewashing the linen to create a soft, unique and relaxed drape. Our Luna range is breathable and durable, making it ideal for a great night's sleep.

- · 100% flax-fibre linen pillowcase
- · 200gsm
- $\cdot$  Grown in Europe
- $\cdot$  Woven in Portugal
- $\cdot$  Breathable and durable
- $\cdot$  Iron linen after washing to maintain its shape