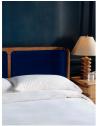

# Luna Linen Fitted Sheet, White, King

£130 Regular

£111 Membership

### Product details

The Luna fitted sheet is crafted from 100% natural flax-fibre linen grown in Europe and woven just outside of Porto. Once individually cut and sewn, each piece goes through a laundry process, which involves dyeing and stonewashing the linen to create a soft, unique and relaxed drape. Our Luna range is breathable and durable, making it ideal for a great night's sleep.