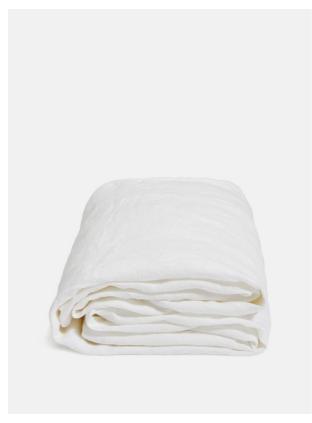

# Luna Linen Fitted Sheet, White, King

£130 Regular

£111 Membership

### Product details

The Luna fitted sheet is crafted from 100% natural flax-fibre linen grown in Europe and woven just outside of Porto. Once individually cut and sewn, each piece goes through a laundry process, which involves dyeing and stonewashing the linen to create a soft, unique and relaxed drape. Our Luna range is breathable and durable, making it ideal for a great night's sleep.

- · 100% flax-fibre linen fitted sheet
- · 200gsm
- · Grown in Europe
- · Woven in Portugal
- · Breathable and durable
- $\cdot$  Iron linen after washing to maintain its shape