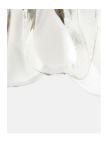

#### Product details

As seen at DUMBO House, our Ina wall light is made from Venetian glass which is mouth-blown and hand finished by skilled artisans in Venice using centuries-old tools and techniques. It features delicately shaped glass sections which are suspended from aged, brass finish arms to provide a soft, flattering light.

- · Wall light handcrafted from mouth-blown Venetian glass
- · Three petal-like opaque glass sections
- · Aged brass finish frame
- · Made by hand by skilled artisans in Venice
- · Also available as a chandelier
- · As seen at DUMBO House