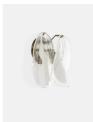

# Ina Wall Light

£595 Regular

£506 Membership

#### Product details

As seen at DUMBO House, our Ina wall light is made from Venetian glass which is mouth-blown and hand finished by skilled artisans in Venice using centuries-old tools and techniques. It features delicately shaped glass sections which are suspended from aged, brass finish arms to provide a soft, flattering light.

- · Wall light handcrafted from mouth-blown Venetian glass
- · Three petal-like opaque glass sections
- · Aged brass finish frame
- · Made by hand by skilled artisans in Venice
- · Also available as a chandelier
- · As seen at DUMBO House