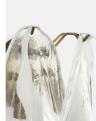

#### Product details

As seen at DUMBO House, our Ina wall light is made from Venetian glass which is mouth-blown and hand finished by skilled artisans in Venice using centuries-old tools and techniques. It features delicately shaped glass sections which are suspended from aged, brass finish arms to provide a soft, flattering light.

- · Wall light handcrafted from mouth-blown Venetian glass
- · Three petal-like opaque glass sections
- · Aged brass finish frame
- · Made by hand by skilled artisans in Venice
- · Also available as a chandelier
- · As seen at DUMBO House