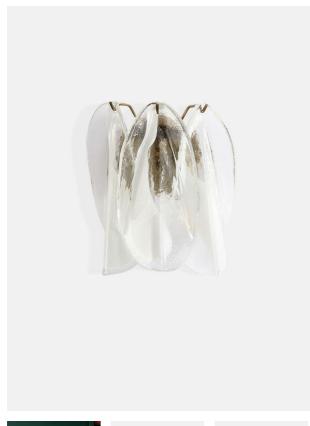

# Ina Wall Light

£595 Regular

£506 Membership

#### Product details

As seen at DUMBO House, our Ina wall light is made from Venetian glass which is mouth-blown and hand finished by skilled artisans in Venice using centuries-old tools and techniques. It features delicately shaped glass sections which are suspended from aged, brass finish arms to provide a soft, flattering light.

- · Wall light handcrafted from mouth-blown Venetian glass
- · Three petal-like opaque glass sections
- · Aged brass finish frame
- · Made by hand by skilled artisans in Venice
- · Also available as a chandelier
- · As seen at DUMBO House