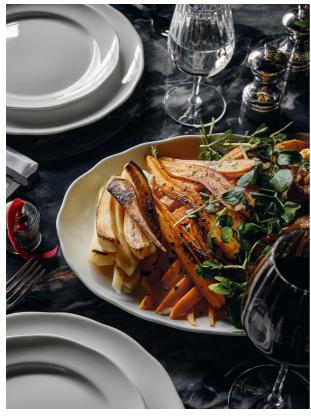

# Scalloped Oval Dish, Large

£30 Regular

£24 Membership

#### Product details

Our Scalloped range is crafted from durable, fine bone china which gives a translucent effect and a high-shine finish - ideal for daily use. Characterised by a scalloped rim, mix and match

with other pieces from the collection to bring a hint of Babington House to dinner settings.

- · Fine bone china dish with scalloped edge
- · Highly durable and versatile
- · Translucent properties and an ultra fine finish
- · Mix with pieces from our decorated scalloped china range
- · As seen at Babington House