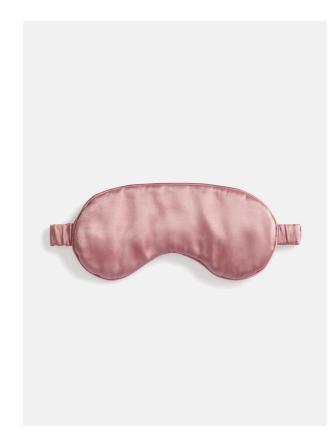

# Silk Eye Mask, Rose And Clay

£26 Regular

f.21 Membership

## Product details

- · Pure silk eyemask in rose
- · Match with our silk pyjamas and robe
- · Naturally hypoallergenic
- · Gentle on the skin while you sleep with anti-ageing benefits
- · Personalise with monogrammed initials Silk is known to have anti-ageing benefits for the skin while you sleep allows skin to retain natural moisture, keeping it soft, hydrated and crease-free.