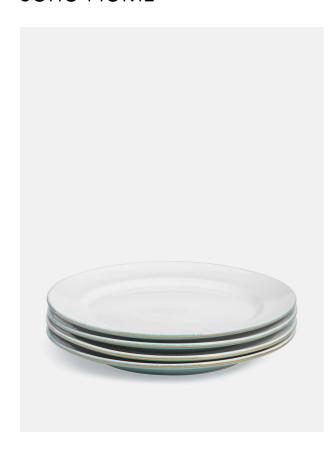

# Country House Side Plate, Set Of Four

£32 Regular

£26 Membership

### Product details

- · Set of four stoneware side plates from our Country House range
- · Rustic, relaxed look is perfect for everyday dining
- · Hand glazed for tonal variations in colour and texture
- · Tough enough to withstand microwaves, ovens and the fridge
- · Used in the restaurants at Soho Farmhouse