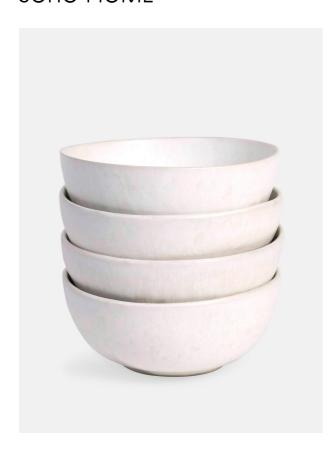

### Product details

Crafted in Portugal, our durable Petra stoneware collection features a matte white glaze overlaid with a second reactive speckled satin glaze that catches the light. Inspired by our beachfront experience and restaurant, Scorpios, in Mykonos, this range is ideal for relaxed dining with friends.

- · Durable stoneware cereal bowls
- · Matte charcoal glaze
- · Organic curved shape
- · Microwave and dishwasher safe
- · Crafted in Portugal
- · Inspired by our restaurant Scorpios, Mykonos

### **Details**

Capacity: 570ml Materials: Stoneware Dishwasher Safe: Yes Microwave Safe: Yes