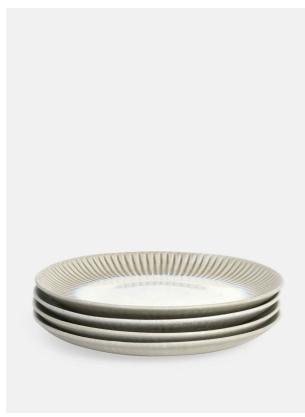

# Perl Side Plate, Set Of Four

£50 Regular

£43 Membership

### Product details

A reactive glaze used to finish our Perl stoneware creates a distinctive mother of pearl effect that makes each piece unique. Crafted in Portugal, the range features a distinctive ridged edge and is microwave and dishwasher safe.

- · Durable stoneware side plate
- · Ridged surface
- · Grey reactive glaze gives a pearlescent finish
- · Each piece is unique
- · Microwave and dishwasher safe
- · Crafted in Portugal