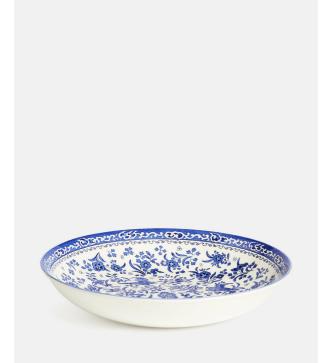

# Burleigh Blue Regal Peacock, Pasta Bowl, Set Of Four

£38 Regular

£30 Membership

## **Product details**

Burleigh's aptly named Regal Peacock range was a hit with Queen Mary when it first launched in 1913, and has been one of the iconic British pottery firm's bestsellers ever since. The pattern features striking oriental bird motifs in rich blue shades on a white background. Mix and match as we do at Little House Mayfair with Burleigh's Blue Arden, Blue Asiatic Pheasants and Pale Blue Felicity china.

 $\cdot$  Set of four earthenware pasta bowls with gently scalloped edge

- · Made by British pottery firm Burleigh
- Decorated with Burleigh's blue Regal Peacock pattern
- · Inspired by Little House Mayfair