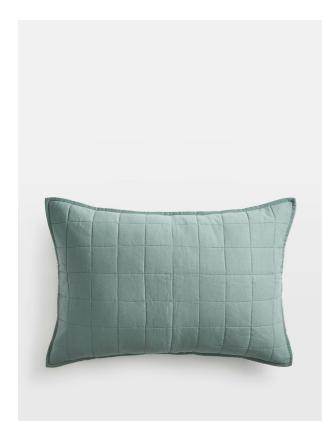

# Lynsey Pillowcase, Sage, Standard

## Product details

The Lynsey pillowcase reflects the cosy textiles seen in the bedrooms at Babington House. The piece has a soft, slubby finish. Pair with our breathable and durable Luna bedding range for a great night's sleep.

- · Cotton-linen Pillowcase
- 100% cotton
- $\cdot$  Available in two colours
- Made in India
- $\cdot$  Pair with the Luna bedding
- Inspired by Babington House