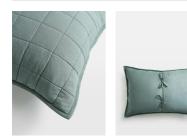

## Product details

The Lynsey pillowcase reflects the cosy textiles seen in the bedrooms at Babington House. The piece has a soft, slubby finish. Pair with our breathable and durable Luna bedding range for a great night's sleep.

- · Cotton-linen Pillowcase
- 100% cotton
- $\cdot$  Available in two colours
- Made in India
- $\cdot$  Pair with the Luna bedding
- Inspired by Babington House