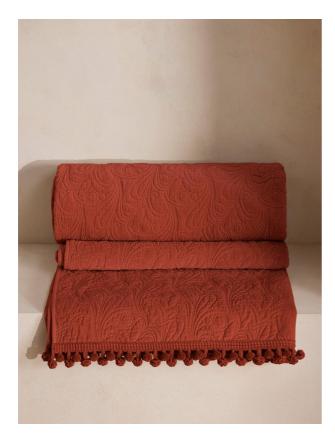

# Product details

Originally hand-painted by our in-house design team using watercolours, our Obie bedspread is made from a quilted cotton velvet and features abstract floral motifs inspired by Art Nouveau. Created using a matelasse stitching technique, the bedspread is finished with a pompom trim - a textural and decorative addition that recalls the sumptuous textures in Soho House Rome.

- · 100% cotton velvet quilted bedspread
- Pompom trim
- Matelasse technique
- · Design inspired by Art Nouveau florals
- $\cdot\,$  Available in three colours and sizes
- Inspired by Soho House Rome