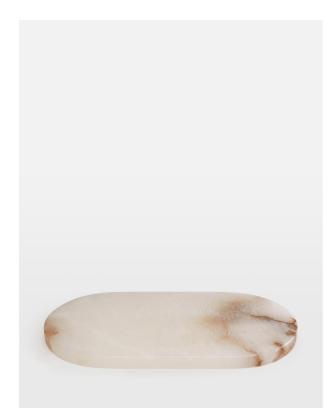

# Astell Alabaster Serving Board

£55 Regular

£44 Membership

### **Product details**

Entirely unique, the Astell serving board is handmade from a weighty alabaster, renowned for its soft, milky mineral tops and refined deep veining, which runs through the translucent stone. Its sleek, high-shine finish makes it ideal for displaying everything from cheese and crackers to bite-sized desserts. Use it to echo the contemporary textures at Soho House Rome.

- $\cdot\,$  Alabaster serving board
- $\cdot\,$  Natural variations in the stone make each
- one entirely unique
- Polished finish
- Curved edges
- $\cdot$  Handmade in India
- Inspired by Soho House Rome

#### Dimensions

Product dimensions: H2 x W35 x D18.5cm / H0.8 x W13.8 x D7.3"

Product weight: 0.99kg / 2.2lbs