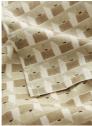

### Product details

The Freya napkins are lightly textured and made from 100% linen with a block-printed geometric design that complements our Morley tableware. They have a rustic feel, which makes them great for casual everyday dining. Mix and match with other colours in the range for a maximalist dining aesthetic.

- · 100% linen napkins
- · Set of four
- · Block-printed geometric
- · Soft finish
- · Made in India
- · Available as placemats
- · Inspired by Soho Warehouse, LA