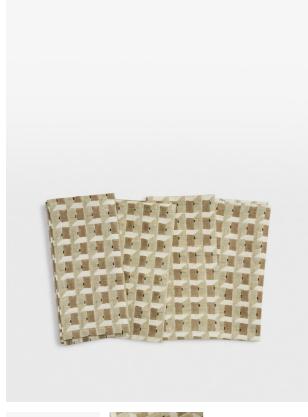

### Product details

The Freya napkins are lightly textured and made from 100% linen with a block-printed geometric design that complements our Morley tableware. They have a rustic feel, which makes them great for casual everyday dining. Mix and match with other colours in the range for a maximalist dining aesthetic.

- · 100% linen napkins
- · Set of four
- · Block-printed geometric
- · Soft finish
- · Made in India
- · Available as placemats
- · Inspired by Soho Warehouse, LA