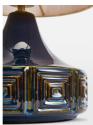

### Product details

The Cecil Table lamp features a ceramic base with embossed geometric squares as a nod to vintage styles. Spotted in White City House, this small lamp is finished with a reactive glaze and a raw silk linen shade, which has been woven from natural, untreated yarns for subtle texture and elegant sheen. Place atop a console table, or keep it bedside to create an ambience for late-night reading.

- · Vintage style small table lamp
- · Raw silk linen shade woven from untreated yarns
- · Smooth shade with slight sheen
- · Two-tone colour effect base
- · Requires one x E26/6W bulb
- · Embossed geometric squares
- · Reactive glazed base
- · Inspired by White City House