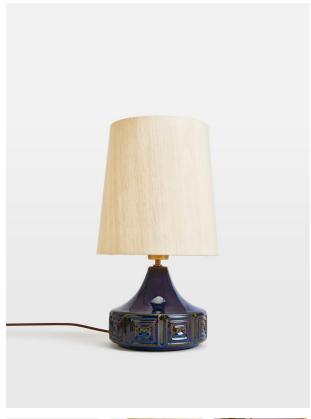

### Product details

The Cecil Table lamp features a ceramic base with embossed geometric squares as a nod to vintage styles. Spotted in White City House, this small lamp is finished with a reactive glaze and a raw silk linen shade, which has been woven from natural, untreated yarns for subtle texture and elegant sheen. Place atop a console table, or keep it bedside to create an ambience for late-night reading.

- · Vintage style small table lamp
- · Raw silk linen shade woven from untreated yarns
- · Smooth shade with slight sheen
- · Two-tone colour effect base
- · Requires one x E26/6W bulb
- · Embossed geometric squares
- · Reactive glazed base
- · Inspired by White City House