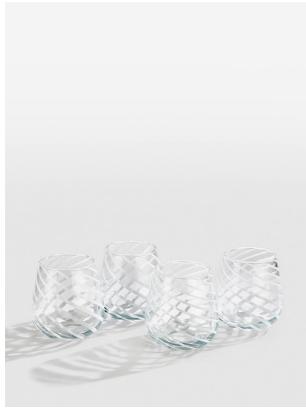

# Coletta Lowball White, Set Of Four

£80 Regular

£68 Membership

#### Product details

Our Coletta lowball tumblers are made for enjoying a long refreshing soft drink or cocktail with friends, the Soho House way. Inspired by the traditional 1960s white swirled glass lighting fixtures found in Soho House Rome and crafted from blown glass, the Coletta glassware adds a fun twist to the traditional dining tablescape.

- · Set of four lowball glasses
- · Curved shape
- · White swirl effect
- · Low ball design perfect for neat spirits
- · Crafted in Thailand
- · Inspired by Soho House Rome