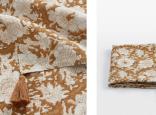

### **Product details**

Featuring vintage-inspired florals in an authentic block-print design, this Jesse table runner is handcrafted in India with tassel decoration. Also available as a set of four napkins, both styles will accent your table with bold touches of Soho Farmhouse.

- · Floral-print table runner
- · Authentic block-print design
- 100% linen
- Handcrafted in India
- $\cdot$  Also available as a napkin set
- Inspired by Soho Farmhouse

#### Details

Care instructions: 30 degrees / cold wash / Wash separately / Line dry only Composition: 100% Linen Rug style: Floral Technique: Block Printed