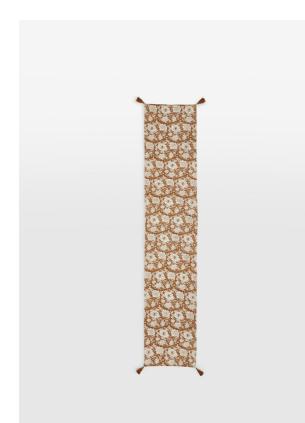

### **Product details**

Featuring vintage-inspired florals in an authentic block-print design, this Jesse table runner is handcrafted in India with tassel decoration. Also available as a set of four napkins, both styles will accent your table with bold touches of Soho Farmhouse.

- · Floral-print table runner
- · Authentic block-print design
- 100% linen
- Handcrafted in India
- $\cdot$  Also available as a napkin set
- Inspired by Soho Farmhouse

### Dimensions

Product dimensions: H45 x W230 x D0.2cm / H17.7 x W90.6 x D0.1"

Product weight: 0.4kg / 0.9lbs

#### Details

Care instructions: 30 degrees / cold wash / Wash separately / Line dry only Composition: 100% Linen Rug style: Floral Technique: Block Printed