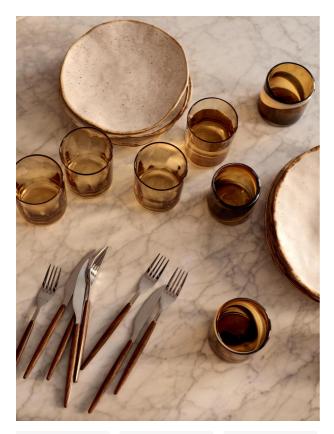

#### Product details

Ideal for everyday use, our Amsterdam cutlery set comprises of 24 pieces. Inspired by the 1970s design aesthetic of 180 House, each piece has a slender, elegant shape in walnut veneer and stainless steel to elevate any dining experience, whether you're cooking for the family or entertaining guests.

- · 24-piece cutlery set
- Six forks, six knives, six tablespoons and six coffee spoons
- Walnut veneer and stainless steel
- · Slender, elegant design
- · Inspired by 180 House