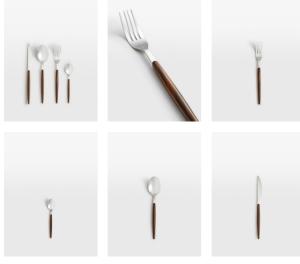

# Amsterdam Cutlery, Set Of 24

£105 Regular £89 Membership

#### Product details

Ideal for everyday use, our Amsterdam cutlery set comprises of 24 pieces. Inspired by the 1970s design aesthetic of 180 House, each piece has a slender, elegant shape in walnut veneer and stainless steel to elevate any dining experience, whether you're cooking for the family or entertaining guests.

- · 24-piece cutlery set
- Six forks, six knives, six tablespoons and six coffee spoons
- Walnut veneer and stainless steel
- · Slender, elegant design
- · Inspired by 180 House