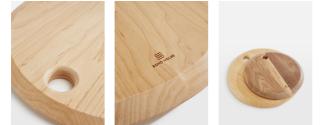

### Product details

This large Kinkell board has been carved from a solid maple wood, with natural variations for a one-of-a-kind piece. Ideal for serving a selection of cheeses, bread and crackers, its organic, round shape reflects the textures and forms seen throughout Soho Roc House, with a hole to hang above the kitchen sideboard once used.

- · Large wooden serving board
- · Solid maple wood
- · Organic, round shape
- · Natural variation for a one-of-a-kind finish
- · Engraved with the Soho House logo
- · Inspired by Soho Roc House