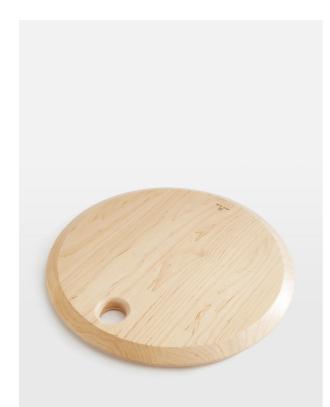

### Product details

This large Kinkell board has been carved from a solid maple wood, with natural variations for a one-of-a-kind piece. Ideal for serving a selection of cheeses, bread and crackers, its organic, round shape reflects the textures and forms seen throughout Soho Roc House, with a hole to hang above the kitchen sideboard once used.

- · Large wooden serving board
- · Solid maple wood
- · Organic, round shape
- · Natural variation for a one-of-a-kind finish
- · Engraved with the Soho House logo
- · Inspired by Soho Roc House

### Dimensions

Product dimensions: H3 x W45 x D3cm / H1 x W18 x D1"

Product weight: 3kg / 6.6lbs