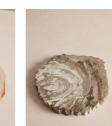

#### Product details

This decorative serving board from our Balfern collection showcases the unique and natural characteristics of petrified wood, a fossilised kind from Indonesia that is more than 20 million years old. Further exploration has allowed us to discover a new white colourway to elevate the range. Each piece is individually cut, sanded and polished by skilled artisans in Indonesia, making every single one unique. The board adds an organic focal point to your dining table to reference the natural materials and textures seen throughout the spaces at Soho Roc House, Mykonos. Pair with our Balfern coasters for a complete set.

- · Decorative serving board
- · Petrified wood
- · Fossilised wood from Indonesia that is more than 20 million years old
- · Shows original characteristics of wood
- · Crafted in Indonesia
- · Each piece is unique
- · Inspired by Soho Roc House, Mykonos