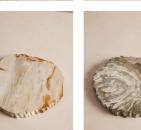

#### Product details

This decorative serving board from our Balfern collection showcases the unique and natural characteristics of petrified wood, a fossilised kind from Indonesia that is more than 20 million years old. Further exploration has allowed us to discover a new white colourway to elevate the range. Each piece is individually cut, sanded and polished by skilled artisans in Indonesia, making every single one unique. The board adds an organic focal point to your dining table to reference the natural materials and textures seen throughout the spaces at Soho Roc House, Mykonos. Pair with our Balfern coasters for a complete set.

- · Decorative serving board
- · Petrified wood
- · Fossilised wood from Indonesia that is more than 20 million years old
- · Shows original characteristics of wood
- · Crafted in Indonesia
- · Each piece is unique
- · Inspired by Soho Roc House, Mykonos