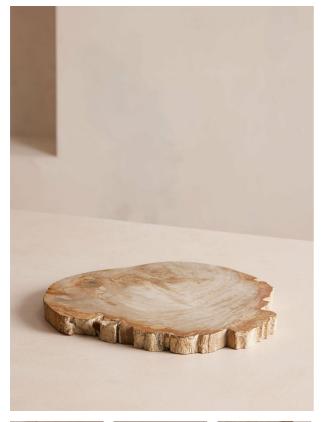

# Balfern Petrified Wood Serving Board

f.150 Regular

f.128 Membership

#### Product details

This decorative serving board from our Balfern collection showcases the unique and natural characteristics of petrified wood, a fossilised kind from Indonesia that is more than 20 million years old. Further exploration has allowed us to discover a new white colourway to elevate the range. Each piece is individually cut, sanded and polished by skilled artisans in Indonesia, making every single one unique. The board adds an organic focal point to your dining table to reference the natural materials and textures seen throughout the spaces at Soho Roc House, Mykonos. Pair with our Balfern coasters for a complete set.

- · Decorative serving board
- · Petrified wood
- · Fossilised wood from Indonesia that is more than 20 million years old
- · Shows original characteristics of wood
- · Crafted in Indonesia
- · Each piece is unique
- · Inspired by Soho Roc House, Mykonos