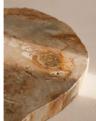

#### Product details

This decorative serving board from our Balfern collection showcases the unique and natural characteristics of petrified wood, a fossilised kind from Indonesia that is more than 20 million years old. Further exploration has allowed us to discover a new white colourway to elevate the range. Each piece is individually cut, sanded and polished by skilled artisans in Indonesia, making every single one unique. The board adds an organic focal point to your dining table to reference the natural materials and textures seen throughout the spaces at Soho Roc House, Mykonos. Pair with our Balfern coasters for a complete set.

- · Decorative serving board
- · Petrified wood
- · Fossilised wood from Indonesia that is more than 20 million years old
- · Shows original characteristics of wood
- · Crafted in Indonesia
- · Each piece is unique
- · Inspired by Soho Roc House, Mykonos