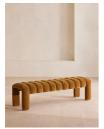

# Willis Bench, Velvet, Mustard

£1,295 Regular £1,101 Membership

### Product details

Our Willis bench adds a touch of vintage-inspired glamour to any interiors scheme with channelled seat detail and soft, velvet upholstery for a textural finish. Inspired by Holloway House, this piece is ideal for placing in an entrance, living room or at the end of the bed.

- · Multi-functional bench
- · Upholstered in cotton velvet
- · Channelled seat detail
- · Available in a range of colours
- · Inspired by Holloway House

#### **Dimensions**

Product dimensions: H44 x W161 x D44cm / H17 x W63 x D17"

Product weight: 21kg / 46.3lbs