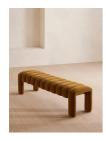

# Willis Bench, Velvet, Mustard

£1,295 Regular £1,101 Membership

### Product details

Our Willis bench adds a touch of vintage-inspired glamour to any interiors scheme with channelled seat detail and soft, velvet upholstery for a textural finish. Inspired by Holloway House, this piece is ideal for placing in an entrance, living room or at the end of the bed.

- · Multi-functional bench
- · Upholstered in cotton velvet
- · Channelled seat detail
- · Available in a range of colours
- · Inspired by Holloway House

#### **Dimensions**

Product dimensions: H44 x W161 x D44cm / H17 x W63 x D17"

Product weight: 21kg / 46.3lbs

### **Details**

Assembled size: H44 x W161 x D44cm Care instructions: Professional upholstery

cleaning

Composition: Frame: Birch and engineered hardwood. Legs: Stainless Steel. Fabric: 85% Cotton, 15%

Polyester

Fabric: 85% Cotton 15% Polyester Frame: Birch and engineered hardwood

Removable cushions: No Removable legs: No Seat depth: 44cm Seat height: 43.8cm Seat width: 161cm