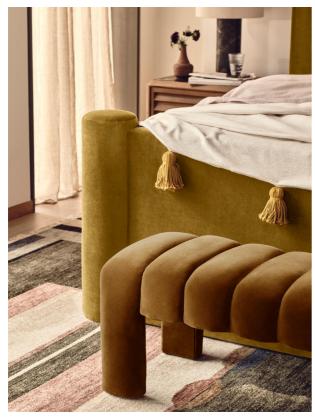

### Product details

Our Willis bench adds a touch of vintage-inspired glamour to any interiors scheme with channelled seat detail and soft, velvet upholstery for a textural finish. Inspired by Holloway House, this piece is ideal for placing in an entrance, living room or at the end of the bed.

- · Multi-functional bench
- · Upholstered in cotton velvet
- · Channelled seat detail
- · Available in a range of colours
- · Inspired by Holloway House