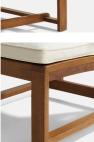

- $\cdot\,$  Cane and oak armchair
- Solid oak frame
- Aged oak finish
- $\cdot$  Antique brass detailing
- Inspired by Soho House Hong Kong

### Dimensions

Product dimensions: H78.5 x W69 x D85cm / H30.9 x W27.2 x D33.5"

Product weight: 13.5kg / 29.8lbs

Packaged or boxed dimensions: H84 x W75 x D90cm / H33.1 x W29.5 x D35.4"

Packaged or boxed weight: 19.5kg / 43lbs