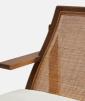

### Product details

A cane seat and back, antique brass details and an aged oak finish give our Nia chair a lived-in feel, while echoing the interiors of Soho House Hong Kong. Featuring a loose cushion upholstered in natural linen, this chair will make a stand-alone statement in any corner of the home.

- $\cdot\,$  Cane and oak armchair
- Solid oak frame
- Aged oak finish
- $\cdot$  Antique brass detailing
- Inspired by Soho House Hong Kong