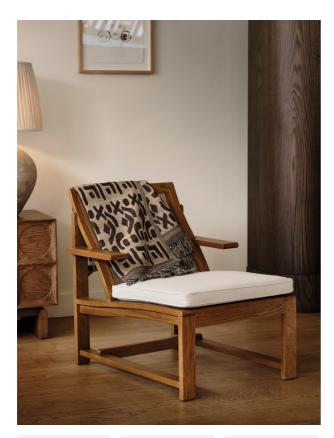

### Product details

A cane seat and back, antique brass details and an aged oak finish give our Nia chair a lived-in feel, while echoing the interiors of Soho House Hong Kong. Featuring a loose cushion upholstered in natural linen, this chair will make a stand-alone statement in any corner of the home.

- $\cdot\,$  Cane and oak armchair
- Solid oak frame
- Aged oak finish
- $\cdot$  Antique brass detailing
- Inspired by Soho House Hong Kong