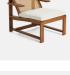

### Product details

A cane seat and back, antique brass details and an aged oak finish give our Nia chair a lived-in feel, while echoing the interiors of Soho House Hong Kong. Featuring a loose cushion upholstered in natural linen, this chair will make a stand-alone statement in any corner of the home.

- $\cdot\,$  Cane and oak armchair
- Solid oak frame
- Aged oak finish
- $\cdot$  Antique brass detailing
- Inspired by Soho House Hong Kong