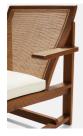

### Product details

A cane seat and back, antique brass details and an aged oak finish give our Nia chair a lived-in feel, while echoing the interiors of Soho House Hong Kong. Featuring a loose cushion upholstered in natural linen, this chair will make a stand-alone statement in any corner of the home.

- $\cdot\,$  Cane and oak armchair
- Solid oak frame
- Aged oak finish
- $\cdot$  Antique brass detailing
- Inspired by Soho House Hong Kong