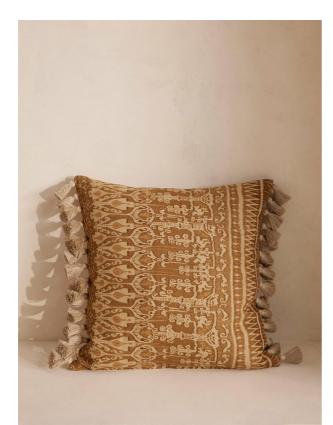

# Kartika Square Cushion

| £195 | Regular    |
|------|------------|
| £166 | Membership |

### Product details

Our double-sided Kartika cushion is inspired by similar styles seen in Soho Farmhouse, with a pattern and colour palette reminiscent of natural dyes used on antique Ikat fabrics. Digitally printed in Italy on linen, it's detailed with tassels for a decorative finish.

- · Double-sided Ikat print
- · Designed in-house
- $\cdot$  Linen fabric
- $\cdot\,$  Digitally printed in Italy
- Tassel trims
- $\cdot\,$  Made in the UK
- · Inspired by Soho Farmhouse