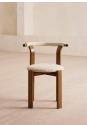

# Pair Of Zita Dining Chairs, Boucle, Natural

- £1,195
- Regular
- £1,016

Membership

#### Product details

The curved shape of our Zita dining chairs offers comfort at the dining table with an upholstered seat and back. Crafted in Italy from solid beech with a mid-tone finish, this pair takes its design cues from 180 House and can be stacked for a space-saving solution.

- Pair of dining chairs
- · Curved solid beech frame
- $\cdot$  Mid-tone finish
- Upholstered boucle seat and back
- · Crafted in Italy
- · Stackable design
- · Inspired by 180 House