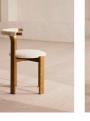

#### Product details

The curved shape of our Zita dining chairs offers comfort at the dining table with an upholstered seat and back. Crafted in Italy from solid beech with a mid-tone finish, this pair takes its design cues from 180 House and can be stacked for a space-saving solution.

- Pair of dining chairs
- · Curved solid beech frame
- $\cdot$  Mid-tone finish
- Upholstered boucle seat and back
- · Crafted in Italy
- · Stackable design
- · Inspired by 180 House