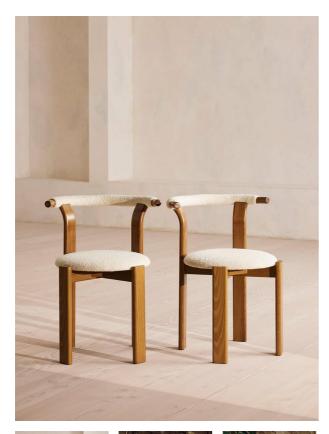

# Pair Of Zita Dining Chairs, Boucle, Natural

- £1,195
- Regular
- £1,016

Membership

#### Product details

The curved shape of our Zita dining chairs offers comfort at the dining table with an upholstered seat and back. Crafted in Italy from solid beech with a mid-tone finish, this pair takes its design cues from 180 House and can be stacked for a space-saving solution.

- Pair of dining chairs
- · Curved solid beech frame
- $\cdot$  Mid-tone finish
- Upholstered boucle seat and back
- · Crafted in Italy
- · Stackable design
- · Inspired by 180 House