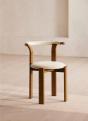

# Pair Of Zita Dining Chairs, Boucle, Natural

- £1,195
- Regular
- £1,016

Membership

#### Product details

The curved shape of our Zita dining chairs offers comfort at the dining table with an upholstered seat and back. Crafted in Italy from solid beech with a mid-tone finish, this pair takes its design cues from 180 House and can be stacked for a space-saving solution.

- Pair of dining chairs
- · Curved solid beech frame
- $\cdot$  Mid-tone finish
- Upholstered boucle seat and back
- · Crafted in Italy
- · Stackable design
- · Inspired by 180 House