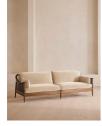

## Atlanta Four Seater Sofa, Velvet, Porcelain

#### Product details

The Atlanta four-seater sofa has been upholstered in velvet for a rich depth of color and texture. A solid oak frame and natural rattan paneling play with contrasting textures, while a spindle back, capped feet and antique brass detail echo the styles seen throughout Shoreditch House.

- · Solid oak four-seater sofa
- Upholstered in velvet
- · Natural rattan paneling
- · Antique brass detailing
- · Capped feet
- · Comes in other sizes
- Available in other fabrics
- · Inspired by Shoreditch House