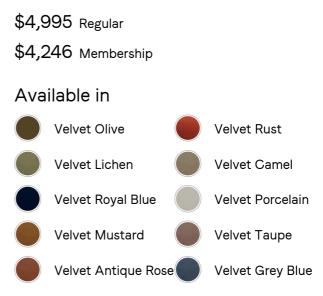

### SOHO HOME







# 

## Atlanta Four Seater Sofa, Velvet, Porcelain



#### Sizes

Three Seater Sofa, Four Seater Sofa

#### Product details

The Atlanta four-seater sofa has been upholstered in velvet for a rich depth of color and texture. A solid oak frame and natural rattan paneling play with contrasting textures, while a spindle back, capped feet and antique brass detail echo the styles seen throughout Shoreditch House.

- · Solid oak four-seater sofa
- Upholstered in velvet
- · Natural rattan paneling
- · Antique brass detailing
- · Capped feet
- · Comes in other sizes
- Available in other fabrics
- · Inspired by Shoreditch House

#### Dimensions

Product dimensions: H80.01 x W250.83 x D87cm / H31.5 x W99 x D34.3"

Product weight: 56.8kg / 125.2lbs

Packaged or boxed dimensions: H83.19 x W259.08 x D99.7cm / H32.8 x W102 x D39.3"

Packaged or boxed weig