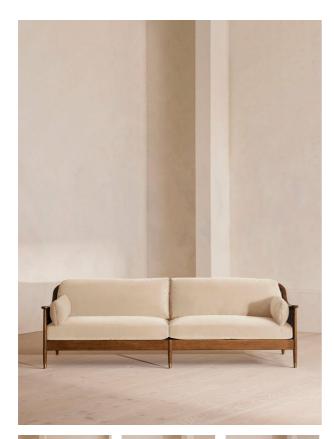

## Atlanta Four Seater Sofa, Velvet, Porcelain

#### Product details

The Atlanta four-seater sofa has been upholstered in velvet for a rich depth of color and texture. A solid oak frame and natural rattan paneling play with contrasting textures, while a spindle back, capped feet and antique brass detail echo the styles seen throughout Shoreditch House.

- · Solid oak four-seater sofa
- Upholstered in velvet
- · Natural rattan paneling
- · Antique brass detailing
- · Capped feet
- · Comes in other sizes
- Available in other fabrics
- · Inspired by Shoreditch House

#### Dimensions

Product dimensions: H80.01 x W250.83 x D87cm / H31.5 x W99 x D34.3"

Product weight: 56.8kg / 125.2lbs

Packaged or boxed dimensions: H83.19 x W259.08 x D99.7cm / H32.8 x W102 x D39.3"

Packaged or boxed weight: 74.8kg / 164.9lbs

#### Details

Arm height: 61cm Assembly required: No Care instructions: Professional Upholstery Cleaning only Composition: 85% Cotton 15% Polyester (100% Cotton pile) Fabric: Velvet Feet: Oak Filling: Foam, feather down and fiber Frame: Oak and Cane Removable cushions: Yes Removable legs: No Seat depth: 69cm Seat height: 45cm Seat width: 240cm