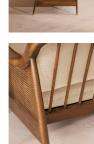

#### Product details

The Atlanta four-seater sofa has been upholstered in velvet for a rich depth of color and texture. A solid oak frame and natural rattan paneling play with contrasting textures, while a spindle back, capped feet and antique brass detail echo the styles seen throughout Shoreditch House.

- · Solid oak four-seater sofa
- Upholstered in velvet
- · Natural rattan paneling
- · Antique brass detailing
- · Capped feet
- · Comes in other sizes
- Available in other fabrics
- · Inspired by Shoreditch House

#### Details

Arm height: 61cm Assembly required: No Care instructions: Professional Upholstery Cleaning only Composition: 85% Cotton 15% Polyester (100% Cotton pile) Fabric: Velvet Feet: Oak Filling: Foam, feather down and fiber Frame: Oak and Cane Removable cushions: Yes Removable legs: No Seat depth: 69cm Seat height: 45cm Seat width: 240cm