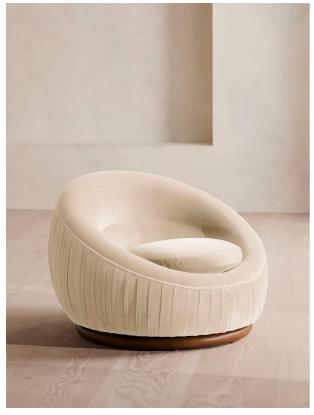

# Abel Armchair, Velvet, Porcelain

£1,895 Regular

£1,611 Membership

### Product details

Distinguished by a rounded shape, the Abel armchair has a solid oak swivel base for multiple points of view, with a fluted base and comforting curves inspired by the 1970s aesthetic of 180 House. Fully upholstered in velvet, this unique design creates a vintage-inspired focal point in the home.

- · Rounded armchair
- · Oak swivel base
- · Velvet upholstery
- · Fluted detail
- · Also available in woven fabric
- · Inspired by 180 House