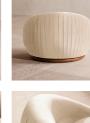

# Abel Armchair, Velvet, Porcelain

£1,895 Regular

£1,611 Membership

### Product details

Distinguished by a rounded shape, the Abel armchair has a solid oak swivel base for multiple points of view, with a fluted base and comforting curves inspired by the 1970s aesthetic of 180 House. Fully upholstered in velvet, this unique design creates a vintage-inspired focal point in the home.

- · Rounded armchair
- · Oak swivel base
- · Velvet upholstery
- · Fluted detail
- · Also available in woven fabric
- · Inspired by 180 House