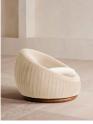

# Abel Armchair, Velvet, Porcelain

£1,895 Regular

£1,611 Membership

### Product details

Distinguished by a rounded shape, the Abel armchair has a solid oak swivel base for multiple points of view, with a fluted base and comforting curves inspired by the 1970s aesthetic of 180 House. Fully upholstered in velvet, this unique design creates a vintage-inspired focal point in the home.

- · Rounded armchair
- · Oak swivel base
- · Velvet upholstery
- · Fluted detail
- · Also available in woven fabric
- · Inspired by 180 House