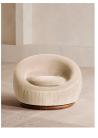

# Abel Armchair, Velvet, Porcelain

£1,895 Regular

£1,611 Membership

### Product details

Distinguished by a rounded shape, the Abel armchair has a solid oak swivel base for multiple points of view, with a fluted base and comforting curves inspired by the 1970s aesthetic of 180 House. Fully upholstered in velvet, this unique design creates a vintage-inspired focal point in the home.

- · Rounded armchair
- · Oak swivel base
- · Velvet upholstery
- · Fluted detail
- · Also available in woven fabric
- · Inspired by 180 House