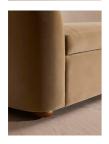

- · End of bed bench
- Curved, tapered arms
- · Ideal for multiple use
- · Upholstered in cotton velvet
- $\cdot\,$  Available in a range of colours
- Under-seat storage
- · Wooden bun feet
- $\cdot\,$  Inspired by White City House

#### Details

Assembly required: No Care instructions: Professional Upholstery Cleaning only Composition: 85% Cotton, 15% Polyester (100% Cotton Pile) Feet: Oak Filling: Foam, fibre Frame: Oak and engineered hardwood Removable cushions: Yes Removable legs: No Seat depth: 50cm Seat height: 48cm Seat width: 115cm