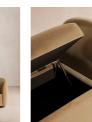

# Athena Bench, Velvet, Camel

### Product details

Ideal for placing at the end of the bed as additional storage or seating, our Athena bench has curved, tapered arms with space under the seat to keep your possessions. Upholstered in rich velvet, this piece echoes the 1960s-style interiors of White City House.

- · End of bed bench
- Curved, tapered arms
- · Ideal for multiple use
- · Upholstered in cotton velvet
- $\cdot\,$  Available in a range of colours
- Under-seat storage
- · Wooden bun feet
- $\cdot\,$  Inspired by White City House