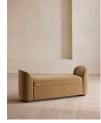

# Athena Bench, Velvet, Camel

### Product details

Ideal for placing at the end of the bed as additional storage or seating, our Athena bench has curved, tapered arms with space under the seat to keep your possessions. Upholstered in rich velvet, this piece echoes the 1960s-style interiors of White City House.

- · End of bed bench
- Curved, tapered arms
- · Ideal for multiple use
- · Upholstered in cotton velvet
- $\cdot\,$  Available in a range of colours
- Under-seat storage
- · Wooden bun feet
- $\cdot\,$  Inspired by White City House