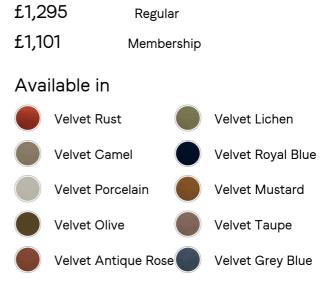

- · End of bed bench
- Curved, tapered arms
- · Ideal for multiple use
- · Upholstered in cotton velvet
- $\cdot\,$  Available in a range of colours
- Under-seat storage
- · Wooden bun feet
- $\cdot\,$  Inspired by White City House

#### Details

Assembly required: No Care instructions: Professional Upholstery Cleaning only Composition: 85% Cotton, 15% Polyester (100% Cotton Pile) Feet: Oak Filling: Foam, fibre Frame: Oak and engineered hardwood Removable cushions: Yes Removable legs: No Seat depth: 50cm Seat height: 48cm Seat width: 115cm