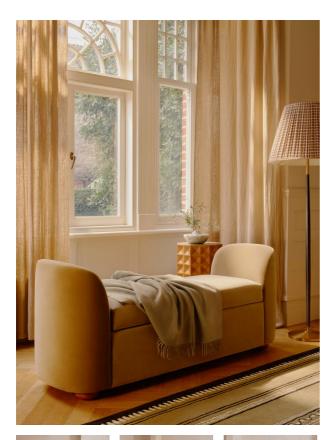

# Athena Bench, Velvet, Camel

### Product details

Ideal for placing at the end of the bed as additional storage or seating, our Athena bench has curved, tapered arms with space under the seat to keep your possessions. Upholstered in rich velvet, this piece echoes the 1960s-style interiors of White City House.

- · End of bed bench
- Curved, tapered arms
- · Ideal for multiple use
- · Upholstered in cotton velvet
- $\cdot\,$  Available in a range of colours
- Under-seat storage
- · Wooden bun feet
- $\cdot\,$  Inspired by White City House