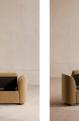

# Athena Bench, Velvet, Camel

### Product details

Ideal for placing at the end of the bed as additional storage or seating, our Athena bench has curved, tapered arms with space under the seat to keep your possessions. Upholstered in rich velvet, this piece echoes the 1960s-style interiors of White City House.

- · End of bed bench
- Curved, tapered arms
- · Ideal for multiple use
- · Upholstered in cotton velvet
- $\cdot\,$  Available in a range of colours
- Under-seat storage
- · Wooden bun feet
- $\cdot\,$  Inspired by White City House