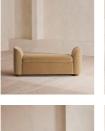

# Athena Bench, Velvet, Camel

### Product details

Ideal for placing at the end of the bed as additional storage or seating, our Athena bench has curved, tapered arms with space under the seat to keep your possessions. Upholstered in rich velvet, this piece echoes the 1960s-style interiors of White City House.

- · End of bed bench
- Curved, tapered arms
- · Ideal for multiple use
- · Upholstered in cotton velvet
- $\cdot\,$  Available in a range of colours
- Under-seat storage
- · Wooden bun feet
- $\cdot\,$  Inspired by White City House