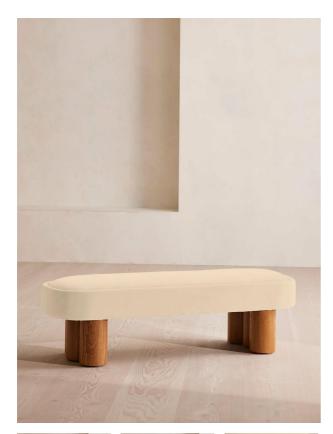

### Product details

Ideal for placing in the hallway or at the end of your bed, our Nieve bench has been crafted using a solid oak frame. A fully upholstered velvet seat adds rich tones and rests on four oversized cylindrical legs for a contemporary twist.

- · Upholstered bench
- Solid oak frame
- $\cdot\,$  Four oversized cylindrical legs in oak
- $\cdot\,$  Upholstered in cotton velvet
- $\cdot\,$  Available in a range of colours
- Also available in boucle
- $\cdot\,$  Inspired by Soho Beach House Canouan