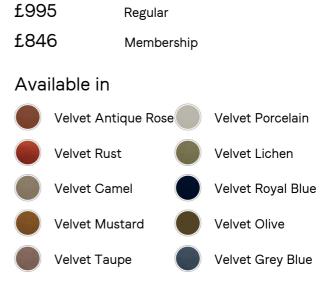

- · Upholstered bench
- Solid oak frame
- $\cdot\,$  Four oversized cylindrical legs in oak
- $\cdot\,$  Upholstered in cotton velvet
- $\cdot\,$  Available in a range of colours
- Also available in boucle
- $\cdot\,$  Inspired by Soho Beach House Canouan