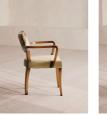

- Upholstered dining chair
- · Ikat linen upholstered back
- · Lichen velvet seat
- · Contrast piping detail
- · Beech wood frame
- $\cdot\,$  Inspired by the vintage dining chairs at Kettner's

#### Dimensions

Product dimensions: H78 x W50 x D58cm / H31 x W20 x D23"

Product weight: 9.3kg / 20.5lbs