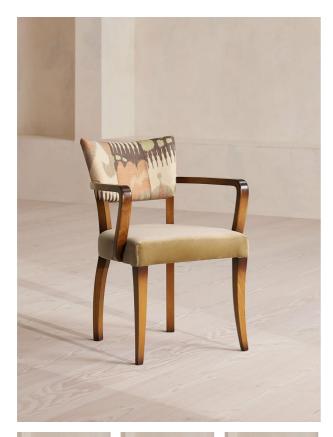

## Molina Dining Armchair, Ikat Linen And Velvet, Lichen Uk

| £895 | Regular    |
|------|------------|
| £761 | Membership |

#### Product details

An extension of the Molina range, this dining chair is upholstered in a bold lkat linen, alongside our lichen velvet fabric for a complementing palette of solid colour and pattern.

- Upholstered dining chair
- · Ikat linen upholstered back
- · Lichen velvet seat
- · Contrast piping detail
- · Beech wood frame
- $\cdot\,$  Inspired by the vintage dining chairs at Kettner's