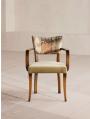

## Molina Dining Armchair, Ikat Linen And Velvet, Lichen Uk

| £895 | Regular    |
|------|------------|
| £761 | Membership |

#### Product details

An extension of the Molina range, this dining chair is upholstered in a bold lkat linen, alongside our lichen velvet fabric for a complementing palette of solid colour and pattern.

- Upholstered dining chair
- · Ikat linen upholstered back
- · Lichen velvet seat
- · Contrast piping detail
- · Beech wood frame
- $\cdot\,$  Inspired by the vintage dining chairs at Kettner's