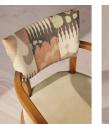

#### Product details

An extension of the Molina range, this dining chair is upholstered in a bold lkat linen, alongside our lichen velvet fabric for a complementing palette of solid colour and pattern.

- Upholstered dining chair
- · Ikat linen upholstered back
- · Lichen velvet seat
- · Contrast piping detail
- · Beech wood frame
- $\cdot\,$  Inspired by the vintage dining chairs at Kettner's