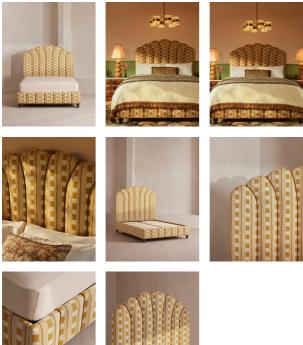

## Product details

An Art Deco-inspired fan headboard characterises our Manette bed to create a vintage focal point in your own bedroom. Handmade in the UK, the headboard and base has been upholstered in an ochre woven fabric, featuring a repetitive pattern of dots, stripes and squares. Resting on turned hardwood feet, this design sits low to the floor.

- · Art Deco-inspired fan headboard
- · Piping detail
- · Upholstered in woven fabric
- $\cdot\,$  Available in other colours and fabrics
- $\cdot\,$  Dark stained and turned hardwood feet
- Pair with our Hypnos Double Mattress
- Handcrafted in the UK
- · Inspired by Kettner's