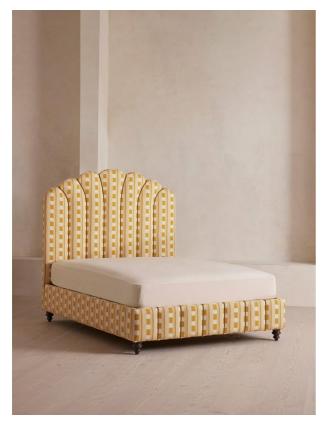

## Product details

An Art Deco-inspired fan headboard characterises our Manette bed to create a vintage focal point in your own bedroom. Handmade in the UK, the headboard and base has been upholstered in an ochre woven fabric, featuring a repetitive pattern of dots, stripes and squares. Resting on turned hardwood feet, this design sits low to the floor.

- · Art Deco-inspired fan headboard
- · Piping detail
- · Upholstered in woven fabric
- $\cdot\,$  Available in other colours and fabrics
- $\cdot\,$  Dark stained and turned hardwood feet
- Pair with our Hypnos Double Mattress
- Handcrafted in the UK
- · Inspired by Kettner's

### Dimensions

Product dimensions: H162 x W145 x D204cm / H63.8 x W57.1 x D80.3"

Product weight: 90kg / 198.4lbs

Number of boxes: 3