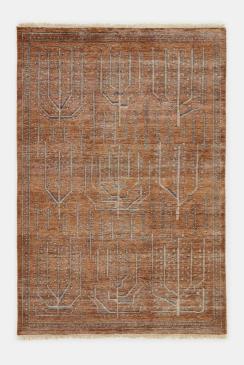

# Bresle Rug, Rust, 20 X 30cm (swatch)

£20 Regular

£17 Membership

#### Product details

Inspired by classic Persian rugs, our Bresle style is hand-knotted in India with a 100% wool pile. Finished with intricate lines and leaves, the rug has a worn, vintage-style quality to create a lived-in feel, reminiscent of the styles seen throughout Soho Farmhouse.

- · 100% wool pile rug
- · Hand-knotted in India
- · Classic style
- · Vintage-inspired design
- · Available in five sizes and two runners
- · Inspired by traditional Persian rugs
- · Inspired by Soho Farmhouse