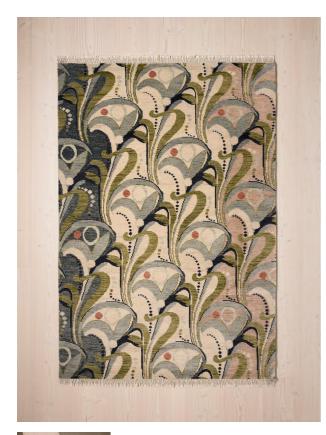

# Obie Rug, Multi, 20 X 30cm (swatch)

£10 Regular

£9 Membership

#### **Product details**

Originally hand-painted by our in-house design team using watercolours, our Obie rug has been hand-knotted with wool and features abstract floral motifs inspired by Art Nouveau. Place it in a bedroom or living area to reference the calming tones of Soho House Rome.

- Wool pile rug
- Hand-knotted in India
- · Originally hand-painted in-house
- Inspired by Art Nouveau design
- Inspired by Soho House Rome

#### Details

Assembled size: 20 x 30cm Assembly required: No Care instructions: Vacuum regularly on a low-power setting, using a vacuum cleaner without a beater Composition: 75% Wool, 25% Cotton Pile: Wool Rug style: Classic