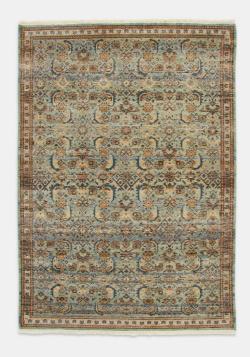

### Product details

Inspired by the love-worn, antique rugs at Babington House and Soho Farmhouse, the Joseph rug is made with a wool pile and hand-knotted in India by skilled artisans. A vintage-style design in tonal blue and brown complements a variety of interiors and textures, including linen and velvet.

- · 100% wool-pile rug
- · Hand-knotted in India
- · Blue and brown tones
- · Vintage-inspired design
- · Available in five sizes and two runners
- · Inspired by antique rugs at Babington House and Soho Farmhouse