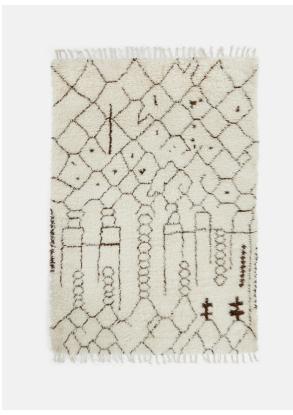

# Leonardo Rug, Natural, 20 X 30cm (swatch)

£10 Regular

£9 Membership

#### Product details

Taking its cues from Soho House Berlin, the Leonardo rug is inspired by Moroccan flokati styles and hand-knotted in India from pure wool. The thick, long-haired tufts and soft, shaggy pile accentuate the Moroccan-inspired geometric pattern, which brings a subtle decorative touch and warmth to any bedroom or living space.

- · Hand-knotted wool rug
- · 100% wool
- · Moroccan flokati style
- · Natural tones
- · Available in different sizes
- · Inspired by Soho House Berlin