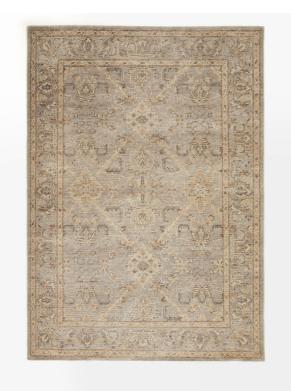

# Madina Rug, 20 X 30cm (swatch)

£15 Regular

£13 Membership

### Product details

Woven tones of pale blues and cream give this traditional hand-knotted rug a soft look that would slot seamlessly into one of Babington House's bedrooms. Woven in India by skilled craftsmen, the wool-blend rug will instantly add colour, texture and warmth to any room.

- · Wool-blend rug
- · Tones of pale blues and cream
- · Traditional hand-knotted rug
- · Inspired by Babington House