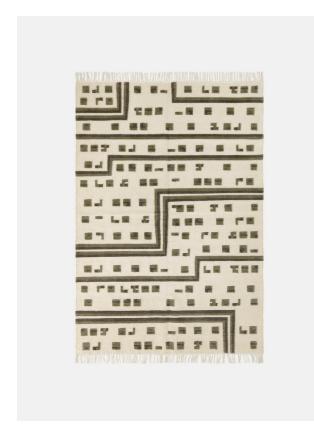

## **Product details**

The contemporary geometric design of our Swanson rug takes inspiration from the prints and upholstery seen at Brighton Beach House. Designed in-house, it has been been flat woven in India from pure wool with raised details. Hardwearing and long-lasting, we use flat-woven rugs in most of our Houses, but particularly at Soho Farmhouse where we lay them over chunky sisal for added texture.

- · Contemporary geometric rug
- · Wool-cotton pile
- · Flat woven in India
- · Raised textures in details
- · Designed in-house
- · Contemporary design
- · Available in three sizes
- · Inspired by the prints and upholstery in Brighton Beach House

### **Details**

Care instructions: Spot Clean Only Composition: 78% WOOL, 22% COTTON

Pile: Wool

Rug style: Geometric Technique: Flatweave