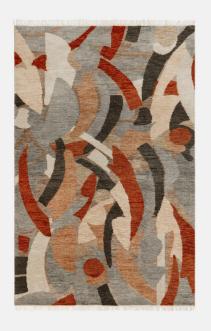

#### Product details

Our Ava rug features a bold, abstract design, originally hand-painted in-house before being brought to life by skilled artisans in India. Using a traditional hand-knotted technique means each rug takes up to six months to make, with 26 knots per square inch. Inspired by the interiors of Brighton Beach House, this piece brings hardwearing and timeless appeal anywhere in the home.

- · Abstract rug
- · 100% wool pile
- · 26 knots per square inch
- · Light blue and rust tones
- · Design is hand-painted in-house
- · Hand-knotted in India
- · Available in three sizes
- · Inspired by Brighton Beach House