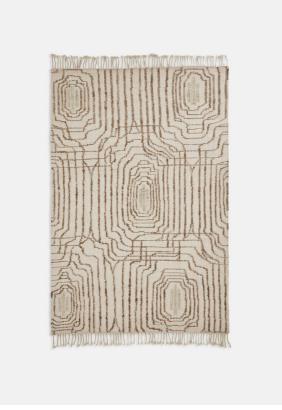

#### Product details

The Raimundo is a dhurrie rug, also known as a flat-woven rug. Handcrafted in India from a combination of wool and jute. Our skilled artisans use a traditional technique to create them for hardwearing and timeless appeal. Made to work in a variety of different interiors and locations, place in an area with high footfall such as the living room and dining room.

- · Hand-woven dhurrie rug
- · Handwoven in India
- $\cdot$  Wool and jute
- · Available in four sizes

## **Details**

Assembled size: 20 x 30cm Assembly required: No

Care instructions: Spot Clean Only

Composition: 65% wool, 16% Jute, 14% Cotton, 5%

Polyester Pile: Wool/Jute Rug style: Abstract