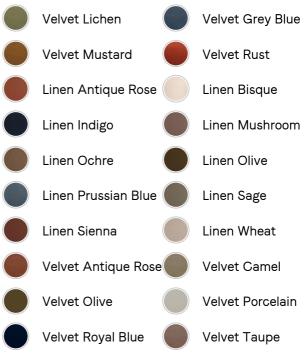

## SOHO HOME



# Ashford Three Seater Sofa, Velvet, Rust, Us

- £3,695
- Regular Membership

## Available in

£3,141



## Product details

Our versatile Ashford sofa is made to suit a variety of living room interiors. Referencing the cosy seating areas of DUMBO House in Brooklyn, this three-seater style sits on beech legs and is fully upholstered in rich velvet with a comfortable, deep seat that's great for kicking off your shoes and relaxing. Angular, structured arms lend a contemporary twist to this classic sofa design.

- Three-seater sofa
- $\cdot \,$  Upholstered in cotton velvet
- $\cdot\,$  Available in other colours and fabrics
- $\cdot$  Also available in linen
- Deep seat
- Angular arms
- Beech legs
- · Inspired by DUMBO House, Brooklyn

#### Dimensions

Product dimensions: H83 x W220 x D102cm / H33 x W87 x D40"

Product weight: 70kg / 154.3lbs

Packaged or boxed dimensions: H75 x W230 x D110cm