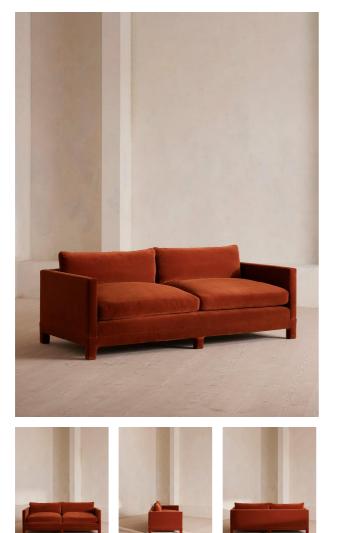

# Ashford Three Seater Sofa, Velvet, Rust, Us

- £3,695
- Regular Membership

## Product details

Our versatile Ashford sofa is made to suit a variety of living room interiors. Referencing the cosy seating areas of DUMBO House in Brooklyn, this three-seater style sits on beech legs and is fully upholstered in rich velvet with a comfortable, deep seat that's great for kicking off your shoes and relaxing. Angular, structured arms lend a contemporary twist to this classic sofa design.

- Three-seater sofa
- $\cdot \,$  Upholstered in cotton velvet
- $\cdot\,$  Available in other colours and fabrics
- $\cdot$  Also available in linen
- Deep seat
- Angular arms
- Beech legs
- · Inspired by DUMBO House, Brooklyn

#### Dimensions

Product dimensions: H83 x W220 x D102cm / H33 x W87 x D40"

Product weight: 70kg / 154.3lbs

Packaged or boxed dimensions: H75 x W230 x D110cm / H29.5 x W90.6 x D43.3"

Packaged or boxed weight: 75kg / 165.3lbs

## Details

Arm height: 66cm Assembly required: No Composition: 85% Cotton, 15% Polyester (100% Cotton Pile) Fabric: Velvet Filling: Feather and foam Frame: Birch Removable cushions: Yes Removable legs: No Seat depth: 69cm Seat height: 51cm Seat width: 200cm