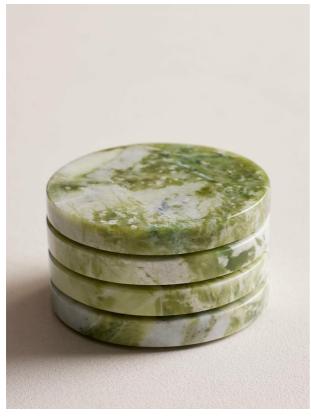

# Hanson Coaster, Apple Jade, Set Of Four

£55 Regular

£47 Membership

## Product details

Referencing the marble dining finishes seen throughout Soho House Rome, our Hanson coasters have been hand-hewn in India from a weighty apple-green marble with unique variations in texture and colour. Each one features protective feet on the base to avoid scratching natural surfaces such as glass or wood.

- · Set of four coasters
- · Weighty apple-green marble
- · Variations in the stone make each piece unique
- · Hand-hewn in India
- · Protective feet on the base
- · Inspired by Soho House Rome