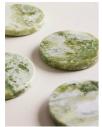

## Product details

Referencing the marble dining finishes seen throughout Soho House Rome, our Hanson coasters have been hand-hewn in India from a weighty apple-green marble with unique variations in texture and colour. Each one features protective feet on the base to avoid scratching natural surfaces such as glass or wood.

- · Set of four coasters
- · Weighty apple-green marble
- · Variations in the stone make each piece unique
- · Hand-hewn in India
- · Protective feet on the base
- · Inspired by Soho House Rome