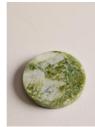

## Product details

Referencing the marble dining finishes seen throughout Soho House Rome, our Hanson coasters have been hand-hewn in India from a weighty apple-green marble with unique variations in texture and colour. Each one features protective feet on the base to avoid scratching natural surfaces such as glass or wood.

- · Set of four coasters
- · Weighty apple-green marble
- · Variations in the stone make each piece unique
- · Hand-hewn in India
- · Protective feet on the base
- · Inspired by Soho House Rome