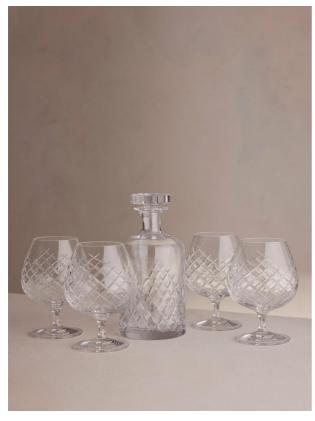

# Barwell Ultimate Brandy Collection

£395 Regular

£336 Membership

## Product details

A House icon, the Barwell range was our first crystal collection and has been used in all Houses since 2010, with a hand-engraved design and weighty feel, our Barwell crystal remains a timeless firm favourite to add to your own collection.

Used in all of the Houses, our Barwell crystal remains a timeless firm favourite to add to your own collection.

- · Ultimate brandy glass
- · A weighty feel and highly polished brilliance
- · Hand-finished by skilled craftsmen
- · Diamond design around base and sides
- · Our Barwell cut crystal is used in all of the Houses