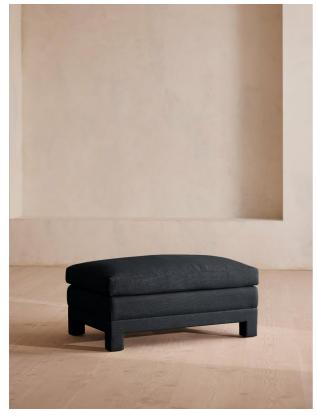

# Ashford Ottoman, Linen, Indigo

£1,595 Regular

£1,356 Membership

#### Product details

Our Ashford ottoman is made to suit a variety of living room interiors. Referencing the cosy seating areas of DUMBO House in Brooklyn, it's upholstered in natural linen with beech legs and a deep seat; great for kicking off your shoes and relaxing or as an additional seating option. Pair with our Ashford sofa for a complete look.

- · Upholstered in 100% linen
- · Available in other colours and fabrics
- · Also available in velvet
- · Deep seat
- · Beech legs
- · Inspired by DUMBO House, Brooklyn