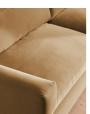

## Product details

With a low height and deep seat, our Mossley four-seater sofa offers a more laidback aesthetic to your living room, while recreating the mood of Soho House Room with its 1970s-inspired design. Upholstered in rich velvet, it features feather-wrapped foam cushions for further comfort when kicking back and relaxing or socialising with friends.

- · Four-seater sofa
- · Upholstered in cotton velvet
- $\cdot\,$  Available in other colours and fabrics
- Low height
- Deep sit style
- · Feather-wrapped foam cushions
- · Inspired by Soho House Rome