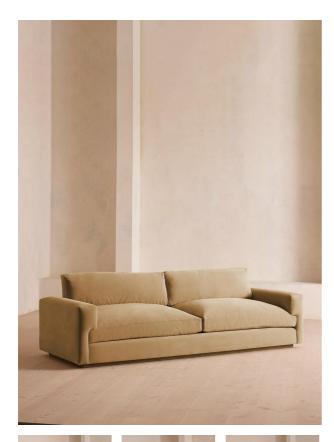

# Mossley Four Seater Sofa, Velvet, Camel

## Product details

With a low height and deep seat, our Mossley four-seater sofa offers a more laidback aesthetic to your living room, while recreating the mood of Soho House Room with its 1970s-inspired design. Upholstered in rich velvet, it features feather-wrapped foam cushions for further comfort when kicking back and relaxing or socialising with friends.

- · Four-seater sofa
- · Upholstered in cotton velvet
- $\cdot\,$  Available in other colours and fabrics
- Low height
- Deep sit style
- · Feather-wrapped foam cushions
- · Inspired by Soho House Rome