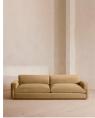

# Mossley Four Seater Sofa, Velvet, Camel

## Product details

With a low height and deep seat, our Mossley four-seater sofa offers a more laidback aesthetic to your living room, while recreating the mood of Soho House Room with its 1970s-inspired design. Upholstered in rich velvet, it features feather-wrapped foam cushions for further comfort when kicking back and relaxing or socialising with friends.

- · Four-seater sofa
- · Upholstered in cotton velvet
- $\cdot\,$  Available in other colours and fabrics
- Low height
- Deep sit style
- · Feather-wrapped foam cushions
- · Inspired by Soho House Rome