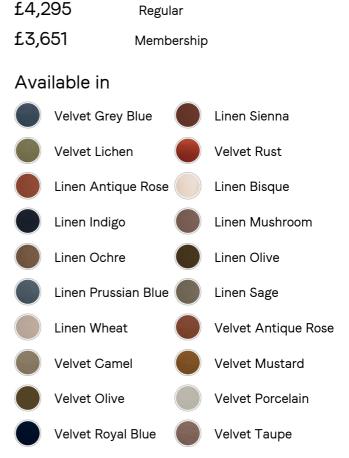

- · Four-seater sofa
- · Upholstered in cotton velvet
- $\cdot\,$  Available in other colours and fabrics
- Low height
- Deep sit style
- · Feather-wrapped foam cushions
- · Inspired by Soho House Rome