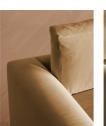

## Product details

With a low height and deep seat, our Mossley four-seater sofa offers a more laidback aesthetic to your living room, while recreating the mood of Soho House Room with its 1970s-inspired design. Upholstered in rich velvet, it features feather-wrapped foam cushions for further comfort when kicking back and relaxing or socialising with friends.

- · Four-seater sofa
- · Upholstered in cotton velvet
- $\cdot\,$  Available in other colours and fabrics
- Low height
- Deep sit style
- · Feather-wrapped foam cushions
- · Inspired by Soho House Rome