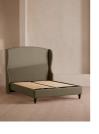

## **Product details**

The oversized winged headboard of our Rivas bed helps create a cocooning effect for a good night's sleep. Handcrafted in the UK, it's been upholstered in natural linen and sits on dark, turned hardwood feet. Place in the centre of the room as a feature piece with crisp bed linen and printed textiles to recreate the bedrooms of Soho House Barcelona.

- · Super King-size bed
- Handcrafted in the UK
- · Oversized winged headboard
- Upholstered in 100% linen
- · Available in other fabrics and colours
- Turned hardwood feet
- Inspired by Soho House Barcelona

#### Dimensions

Product dimensions: H160 x W202 x D210cm / H63 x W80 x D83"

Product weight: 126kg / 277.8lbs

Number of boxes: 3