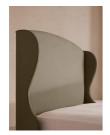

# Velvet Lichen

Rivas Bed, Super King, Linen, Sage

£4,195 Regular

£3,566 Membership

## **Product details**

The oversized winged headboard of our Rivas bed helps create a cocooning effect for a good night's sleep. Handcrafted in the UK, it's been upholstered in natural linen and sits on dark, turned hardwood feet. Place in the centre of the room as a feature piece with crisp bed linen and printed textiles to recreate the bedrooms of Soho House Barcelona.

- · Super King-size bed
- Handcrafted in the UK
- · Oversized winged headboard
- Upholstered in 100% linen
- · Available in other fabrics and colours
- Turned hardwood feet
- Inspired by Soho House Barcelona