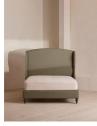

## **Product details**

The oversized winged headboard of our Rivas bed helps create a cocooning effect for a good night's sleep. Handcrafted in the UK, it's been upholstered in natural linen and sits on dark, turned hardwood feet. Place in the centre of the room as a feature piece with crisp bed linen and printed textiles to recreate the bedrooms of Soho House Barcelona.

- · Super King-size bed
- Handcrafted in the UK
- · Oversized winged headboard
- Upholstered in 100% linen
- · Available in other fabrics and colours
- Turned hardwood feet
- Inspired by Soho House Barcelona