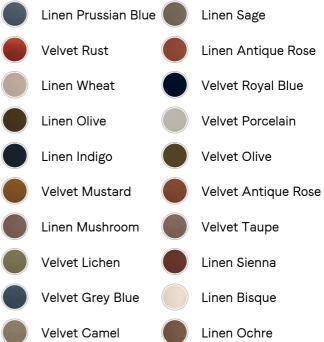

## SOHO HOME











# Velvet Lichen

Rivas Bed, Super King, Linen, Sage

£4,195 Regular

£3,566 Membership

### Sizes

King, Emperor, Super King, Double

## Available in



## **Product details**

The oversized winged headboard of our Rivas bed helps create a cocooning effect for a good night's sleep. Handcrafted in the UK, it's been upholstered in natural linen and sits on dark, turned hardwood feet. Place in the centre of the room as a feature piece with crisp bed linen and printed textiles to recreate the bedrooms of Soho House Barcelona.

- · Super King-size bed
- Handcrafted in the UK
- · Oversized winged headboard
- Upholstered in 100% linen
- · Available in other fabrics and colours
- Turned hardwood feet
- Inspired by Soho House Barcelona

/products/rivas-bed/72701658 - SKU: 72701658

#### Dimensions

Product dimensions: H160 x W202 x D210cm / H63 x W80 x D83"

Product weight: 126kg / 277.8lbs

Number of boxes: 3

#### Details

Assembly required: Ye