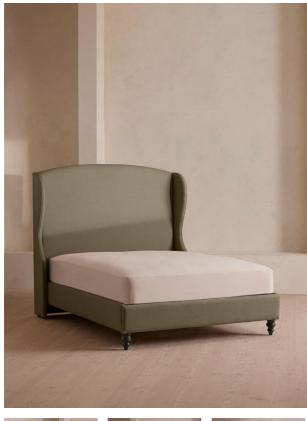

# Velvet Lichen

Rivas Bed, Super King, Linen, Sage

£4,195 Regular

£3,566 Membership

## **Product details**

The oversized winged headboard of our Rivas bed helps create a cocooning effect for a good night's sleep. Handcrafted in the UK, it's been upholstered in natural linen and sits on dark, turned hardwood feet. Place in the centre of the room as a feature piece with crisp bed linen and printed textiles to recreate the bedrooms of Soho House Barcelona.

- · Super King-size bed
- Handcrafted in the UK
- · Oversized winged headboard
- Upholstered in 100% linen
- · Available in other fabrics and colours
- Turned hardwood feet
- Inspired by Soho House Barcelona

#### Dimensions

Product dimensions: H160 x W202 x D210cm / H63 x W80 x D83"

Product weight: 126kg / 277.8lbs

Number of boxes: 3