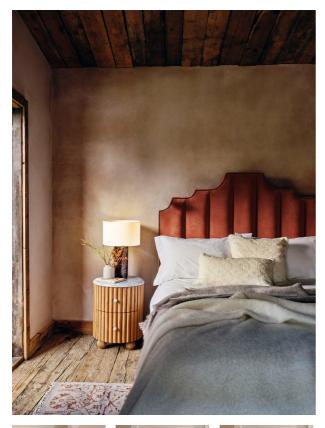

## Product details

Created for the bedrooms at Babington House, our Gerrard style makes the bed the focal point of the room with a tall, fluted headboard in rich velvet and decorative hand-studded border. Handmade in the US by skilled craftsmen, this design rests on turned hardwood legs for added texture and sits low to the floor. Add it to your bedroom to bring a touch of our country retreat into your home.

- · Queen-size bed
- Handcrafted in the US
- $\cdot$  Upholstered in cotton velvet
- $\cdot\,$  Available in other colors and fabrics
- · Tall, fluted headboard
- · Decorative hand-studded border
- Turned legs
- $\cdot\,$  Sits low to the floor
- $\cdot\,$  Available in other fabrics and sizes
- · Pair with our SH Hypnos Queen Mattress
- Inspired by Babington House