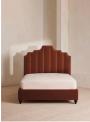

## Product details

Created for the bedrooms at Babington House, our Gerrard style makes the bed the focal point of the room with a tall, fluted headboard in rich velvet and decorative hand-studded border. Handmade in the US by skilled craftsmen, this design rests on turned hardwood legs for added texture and sits low to the floor. Add it to your bedroom to bring a touch of our country retreat into your home.

- · Queen-size bed
- Handcrafted in the US
- $\cdot$  Upholstered in cotton velvet
- $\cdot\,$  Available in other colors and fabrics
- · Tall, fluted headboard
- · Decorative hand-studded border
- Turned legs
- $\cdot\,$  Sits low to the floor
- $\cdot\,$  Available in other fabrics and sizes
- · Pair with our SH Hypnos Queen Mattress
- Inspired by Babington House