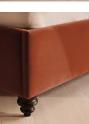

## Product details

Created for the bedrooms at Babington House, our Gerrard style makes the bed the focal point of the room with a tall, fluted headboard in rich velvet and decorative hand-studded border. Handmade in the US by skilled craftsmen, this design rests on turned hardwood legs for added texture and sits low to the floor. Add it to your bedroom to bring a touch of our country retreat into your home.

- · Queen-size bed
- Handcrafted in the US
- $\cdot$  Upholstered in cotton velvet
- $\cdot\,$  Available in other colors and fabrics
- · Tall, fluted headboard
- · Decorative hand-studded border
- Turned legs
- $\cdot\,$  Sits low to the floor
- $\cdot\,$  Available in other fabrics and sizes
- · Pair with our SH Hypnos Queen Mattress
- Inspired by Babington House