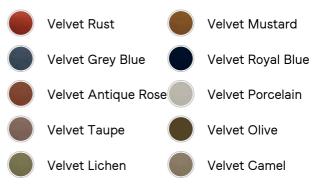

### Available in

- · Queen-size bed
- Handcrafted in the US
- $\cdot$  Upholstered in cotton velvet
- $\cdot\,$  Available in other colors and fabrics
- · Tall, fluted headboard
- · Decorative hand-studded border
- Turned legs
- $\cdot\,$  Sits low to the floor
- $\cdot\,$  Available in other fabrics and sizes
- · Pair with our SH Hypnos Queen Mattress
- Inspired by Babington House