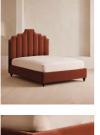

## Product details

Created for the bedrooms at Babington House, our Gerrard style makes the bed the focal point of the room with a tall, fluted headboard in rich velvet and decorative hand-studded border. Handmade in the US by skilled craftsmen, this design rests on turned hardwood legs for added texture and sits low to the floor. Add it to your bedroom to bring a touch of our country retreat into your home.

- · Queen-size bed
- Handcrafted in the US
- $\cdot$  Upholstered in cotton velvet
- $\cdot\,$  Available in other colors and fabrics
- · Tall, fluted headboard
- · Decorative hand-studded border
- Turned legs
- $\cdot\,$  Sits low to the floor
- $\cdot\,$  Available in other fabrics and sizes
- · Pair with our SH Hypnos Queen Mattress
- Inspired by Babington House