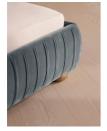

### Product details

Inspired by our members' favourite Vivienne sofa on the eighth floor of White City House, the Vivienne bed is a reiteration of our House icon with pleated stitch detailing on the headboard as a play on texture. Upholstered in rich velvet, it rests on oversized solid oak bun feet and is designed to be the focal point of your bedroom to build around with other prints and fabrics.

- · Super King-size bed
- · Upholstered in cotton velvet
- · Headboard with pleated stitch detail
- · Oversized solid oak bun feet
- Pair with our SH Hypnos Super King Mattress
- $\cdot\,$  Inspired by White City House