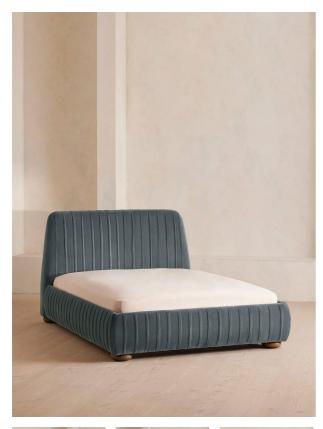

### Product details

Inspired by our members' favourite Vivienne sofa on the eighth floor of White City House, the Vivienne bed is a reiteration of our House icon with pleated stitch detailing on the headboard as a play on texture. Upholstered in rich velvet, it rests on oversized solid oak bun feet and is designed to be the focal point of your bedroom to build around with other prints and fabrics.

- · Super King-size bed
- · Upholstered in cotton velvet
- · Headboard with pleated stitch detail
- · Oversized solid oak bun feet
- Pair with our SH Hypnos Super King Mattress
- $\cdot\,$  Inspired by White City House