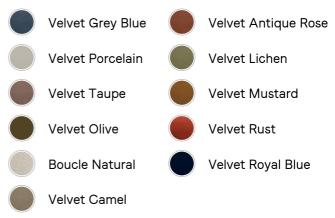

# SOHO HOME







# Vivienne Bed, Full, Velvet, Porcelain, Us

£2,595

£2,206

Membership

Regular

#### Sizes

Double, King, Super King, Emperor

### Available in



## Product details

Inspired by our members' favorite Vivienne sofa on the eighth floor of White City House, the Vivienne bed is a reiteration of our House icon with pleated stitch detailing on the headboard as a play on texture. Upholstered in rich velvet, it rests on oversized solid oak bun feet and is designed to be the focal point of your bedroom to build around with other prints and fabrics.

- Full-size bed
- · Upholstered in cotton velvet
- · Headboard with pleated stitch detail
- · Oversized solid oak bun feet
- · Pair with our SH Hypnos Full Mattress
- · Inspired by White City House

### Dimensions

Product dimensions: H115 x W151 x D219cm / H45.3 x W59.4 x D86.2"

Product weight: 88kg / 194lbs

/products/vivienne-bed/72742538 - SKU: 72742538

Number of boxes: 3

#### Details

A