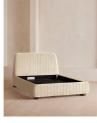

## Product details

Inspired by our members' favorite Vivienne sofa on the eighth floor of White City House, the Vivienne bed is a reiteration of our House icon with pleated stitch detailing on the headboard as a play on texture. Upholstered in rich velvet, it rests on oversized solid oak bun feet and is designed to be the focal point of your bedroom to build around with other prints and fabrics.

- Full-size bed
- · Upholstered in cotton velvet
- · Headboard with pleated stitch detail
- · Oversized solid oak bun feet
- · Pair with our SH Hypnos Full Mattress
- · Inspired by White City House