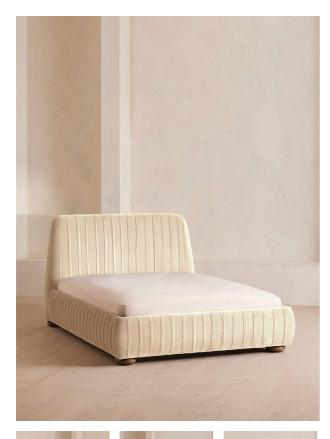

## Product details

Inspired by our members' favorite Vivienne sofa on the eighth floor of White City House, the Vivienne bed is a reiteration of our House icon with pleated stitch detailing on the headboard as a play on texture. Upholstered in rich velvet, it rests on oversized solid oak bun feet and is designed to be the focal point of your bedroom to build around with other prints and fabrics.

- Full-size bed
- · Upholstered in cotton velvet
- · Headboard with pleated stitch detail
- · Oversized solid oak bun feet
- · Pair with our SH Hypnos Full Mattress
- · Inspired by White City House

### Dimensions

Product dimensions: H115 x W151 x D219cm / H45.3 x W59.4 x D86.2"

Product weight: 88kg / 194lbs

/products/vivienne-bed/72742538 - SKU: 72742538

Number of boxes: 3